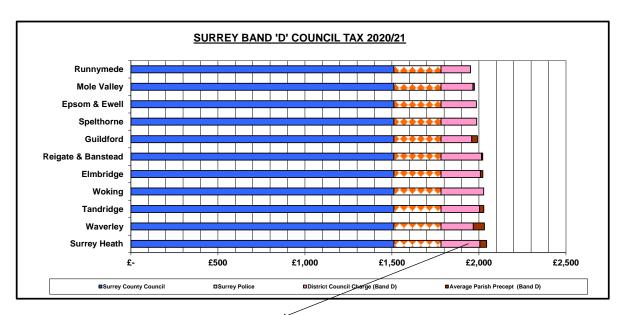

## 2020-2021 COUNCIL TAX (average per dwelling and Band D for 2 adults)

|                    |               |          |        |                  | Average  |               |             |
|--------------------|---------------|----------|--------|------------------|----------|---------------|-------------|
|                    |               |          |        | District Council | Parish   |               | Average     |
|                    | Surrey County |          | Surrey | Charge (Band     | Precept  | Local Average | Council Tax |
| SURREY DISTRICT    |               | Council  | Police | D)               | (Band D) | (Band D)      | (Band D)    |
| Runnymede          | £             | 1,511.46 | 270.57 | 169.59           | 0.00     | 169.59        | 1,951.62    |
| Mole Valley        | £             | 1,511.46 | 270.57 | 183.51           | 8.16     | 191.67        | 1,973.70    |
| Epsom & Ewell      | £             | 1,511.46 | 270.57 | 203.31           | 0.00     | 203.31        | 1,985.34    |
| Spelthorne         | £             | 1,511.46 | 270.57 | 205.05           | 0.00     | 205.05        | 1,987.08    |
| Guildford          | £             | 1,511.46 | 270.57 | 176.82           | 32.55    | 209.37        | 1,991.40    |
| Reigate & Banstead | £             | 1,511.46 | 270.57 | 232.46           | 7.25     | 239.71        | 2,021.74    |
| Elmbridge          | £             | 1,511.46 | 270.57 | 226.30           | 14.15    | 240.45        | 2,022.48    |
| Woking             | £             | 1,511.46 | 270.57 | 245.46           | 0.00     | 245.46        | 2,027.49    |
| Tandridge          | £             | 1,511.46 | 270.57 | 220.98           | 24.97    | 245.95        | 2,027.98    |
| Waverley           | £             | 1,511.46 | 270.57 | 185.79           | 63.64    | 249.43        | 2,031.46    |
| Surrey Heath       | £             | 1,511.46 | 270.57 | 223.66           | 38.73    | 262.39        | 2,044.42    |