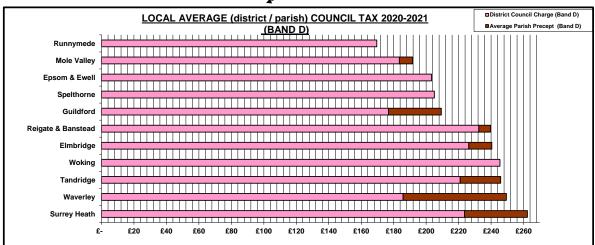

## 2020-2021 COUNCIL TAX (average per dwelling and Band D for 2 adults)

|                    |               |          |        |                  | Average  |               |             |
|--------------------|---------------|----------|--------|------------------|----------|---------------|-------------|
|                    |               |          |        | District Council | Parish   |               | Average     |
|                    | Surrey County |          | Surrey | Charge (Band     | Precept  | Local Average | Council Tax |
| SURREY DISTRICT    |               | Council  | Police | D)               | (Band D) | (Band D)      | (Band D)    |
| Runnymede          | £             | 1,511.46 | 270.57 | 169.59           | 0.00     | 169.59        | 1,951.62    |
| Mole Valley        | £             | 1,511.46 | 270.57 | 183.51           | 8.16     | 191.67        | 1,973.70    |
| Epsom & Ewell      | £             | 1,511.46 | 270.57 | 203.31           | 0.00     | 203.31        | 1,985.34    |
| Spelthorne         | £             | 1,511.46 | 270.57 | 205.05           | 0.00     | 205.05        | 1,987.08    |
| Guildford          | £             | 1,511.46 | 270.57 | 176.82           | 32.55    | 209.37        | 1,991.40    |
| Reigate & Banstead | £             | 1,511.46 | 270.57 | 232.46           | 7.25     | 239.71        | 2,021.74    |
| Elmbridge          | £             | 1,511.46 | 270.57 | 226.30           | 14.15    | 240.45        | 2,022.48    |
| Woking             | £             | 1,511.46 | 270.57 | 245.46           | 0.00     | 245.46        | 2,027.49    |
| Tandridge          | £             | 1,511.46 | 270.57 | 220.98           | 24.97    | 245.95        | 2,027.98    |
| Waverley           | £             | 1,511.46 | 270.57 | 185.79           | 63.64    | 249.43        | 2,031.46    |
| Surrey Heath       | £             | 1,511.46 | 270.57 | 223.66           | 38.73    | 262.39        | 2,044.42    |